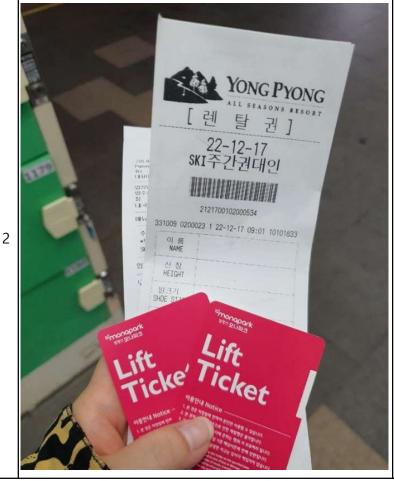

- 1) You can use lift pass right away.
- 2) Bring the gear ticket to the gear house for exchange your gear.

1

3

Please fill in the form

- 1) Name
- 2) Height
- 3) Shoe Size
- 4) Phone number

Bring this ticket to the rental house to claim gear.