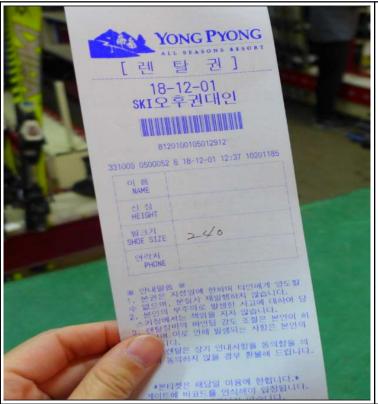

- 1) You can use lift pass right away.
- 2) Bring the gear ticket to the gear house for exchange your gear.

1

3

Please fill in the form

- 1) Name
- 2) Height
- 3) Shoe Size
- 4) Phone number

Bring this ticket to the rental house to claim gear.