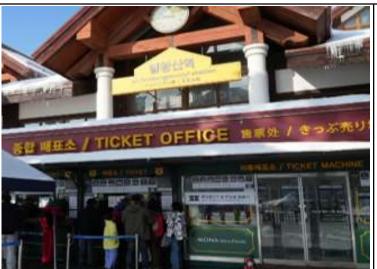

## Ticket office

Please show this voucher to the ticket office Or scan barcode at the ticket machine for exchange Lift pass & rental ticket.

Location: Outside Dragon Plaza

Once scan this voucher you will get the Lift pass and gear ticket.