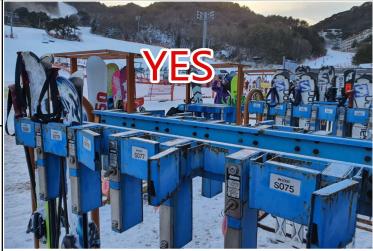

Please DO NOT put your gear at this rack during the usage day.

♦If the gear is lost, it cannot be reissued and a compensation of 300,000 won will be incurred.