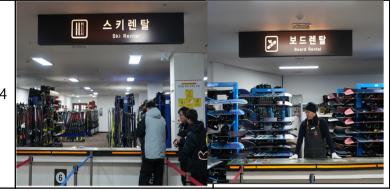

1)Line up at the Ski or Board rental to claim your gear.
2)Within the usage day you can not change your gear ex) Ski→Board(x) or Board→Ski (x)

How to keep your gear within usage day

Please keep your gear in the coin lock when not in use. Put KRW 500 x 2 and lock it well. (Locker is 1-time use.)