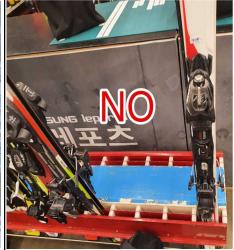

1)Line up at the Ski or Board rental to claim your gear.
2)Within the usage day you can not change your gear ex) Ski→Board(x) or Board→Ski (x)

How to keep your gear within usage day

Please keep your gear in the coin lock when not in use. Put KRW 500 x 2 and lock it well. (Locker is 1-time use.)